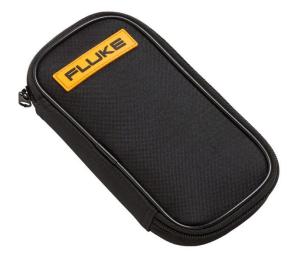

# Fluke C50 Meter Case

## Product overview: Fluke C50 Meter Case

The Fluke C50 Soft Carrying Case features a rugged exterior to keep your tools safe and organized. The interior offers a separate nylon pocket for storing your accessories together with the tool. With belt loop on the exterior so you can hook the bag onto your belt and take measurements without worrying about carrying additional tools. It is the perfect carrying case for the <u>113</u>, <u>114</u>, 115, <u>116</u>, <u>117</u> digital multimeters and 5X series IR Thermometers.

### Fluke C50

Fluke C50 Meter Case