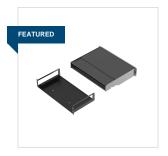

## **Air Inlet Duct, Network Cabinet Applications, 2 RU**

CDE2

The air inlet duct fits in a 2 RU footprint, resides in-line and below switch and provides cold aisle airflow to Cisco Nexus N2K and Catalyst 9448E switches. It optimizes the thermal efficiency of the switch in cabinet applications.