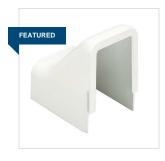

## **Surface Raceway, LD10 Drop Ceiling Fitting, Off-White**

DCF10IW-X

The drop ceiling/entrance end fitting allows for running cable directly from the ceiling. It is designed to be used with the LD10 Surface Raceway. . It meets TIA/EIA Standards, is UL Listed and Compliant. It features a snap-on installation, is made of ABS plastic and is Off-White.