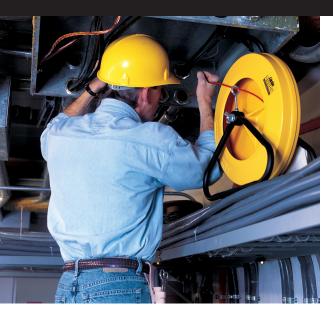

## LITTLE BUDDY®

## 3/16" Diameter Rod - For Conduit 0.75" - 1.5" Diameter

Lightweight, portable unit typically used for running inside and outside conduit drops as well as home drops from the hand-hole box to a building. Also used for light pole and control wiring or walker ducts.

- Operates vertically or horizontally.
- Drag brake and safety feed eye control payout.
- Non-Conductive Fiberglass Rod
- 3/16" OD Fiberglass Rod
- 2.5" Bending Radius
- 300-lb Pull/Tensile Strength
- Accessory Kit included
- Dimensions: 22" x 17" x 7"