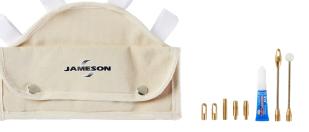

| Part Number                 | Description                                                                                                                             |
|-----------------------------|-----------------------------------------------------------------------------------------------------------------------------------------|
| 10-316-AK or<br>10-316-AK-R | Little Buddy Accessory Kit includes Flexible Leaders (2), Pulling Eye (2),<br>Splice Ferrule, End Ferrule (2), Adhesive and Emery Cloth |
| 10-160                      | Fixed Pulling Eye - Attach pull line or pulling grip to rod                                                                             |
| 10-163                      | Flexible Leader w/Lg. Tip - Guide rod through bends, sweeps, and misalignments                                                          |
| 10-162                      | Flexible Leader w/Eyelet - Guide rod through bends, sweeps, and misalignments                                                           |
| 10-140 or 10-140-R          | Splice Repair Kit - Splice Ferrule, Adhesive, and Emery Cloth                                                                           |
| 10-146                      | End Ferrule Repair Kit - End Ferrule, Adhesive, and Emery Cloth                                                                         |
| 10-167                      | Repair Adhesive - Adhesive and Emery Cloth                                                                                              |