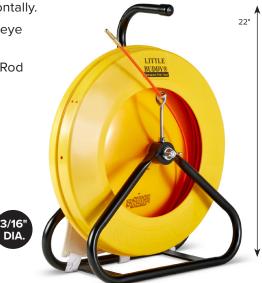

## LITTLE BUDDY®

## 3/16" Diameter Rod - For Conduit 0.75" - 1.5" Diameter

Lightweight, portable unit typically used for running inside and outside conduit drops as well as home drops from the hand-hole box to a building. Also used for light pole and control wiring or walker ducts.

- Operates vertically or horizontally.
- Drag brake and safety feed eye control payout.
- Non-Conductive Fiberglass Rod
- 3/16" OD Fiberglass Rod
- 2.5" Bending Radius
- 300-lb Pull/Tensile Strength
- Accessory Kit included
- Dimensions: 22" x 17" x 7"