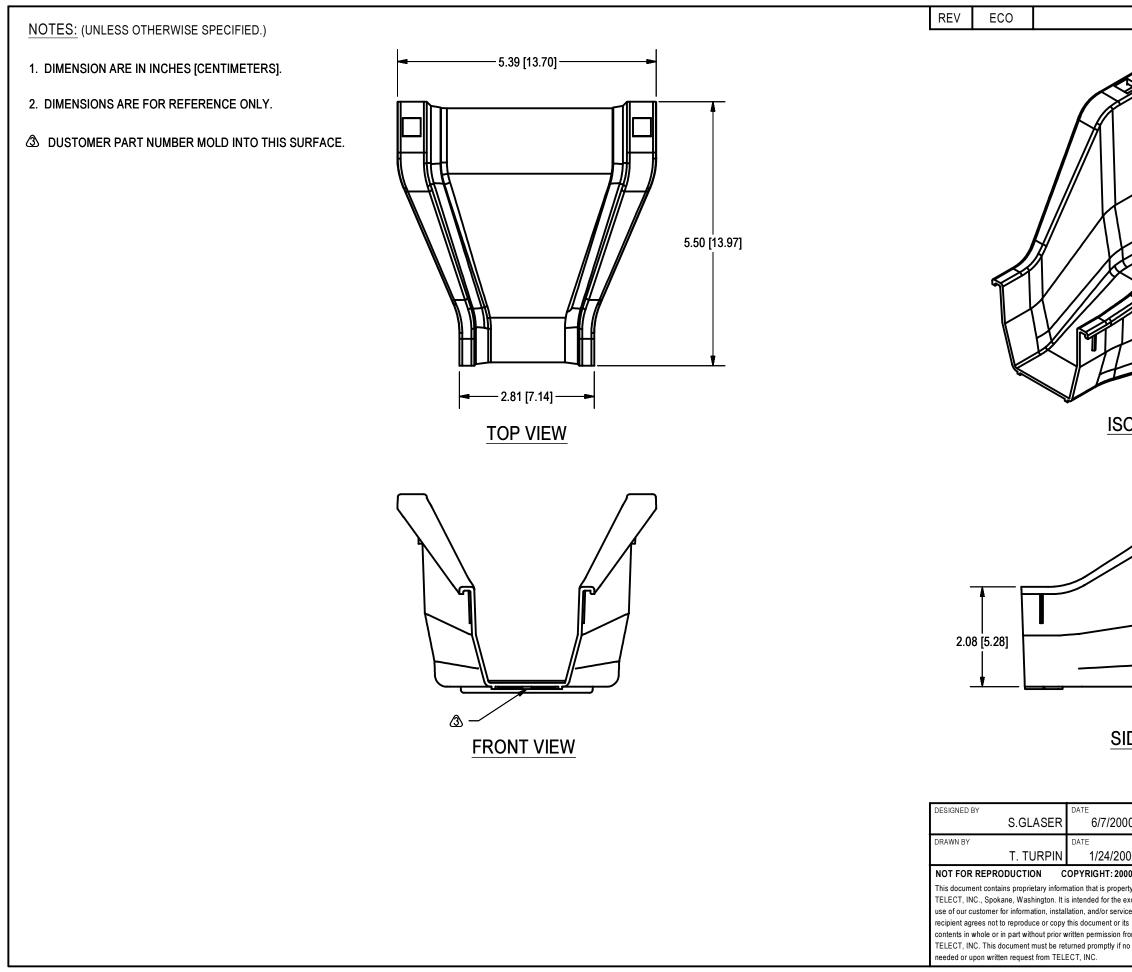

|                                              | DESCRIPTION                                   | DATE                             | BY                    |  |
|----------------------------------------------|-----------------------------------------------|----------------------------------|-----------------------|--|
| ISOMETRIC VIEW                               |                                               |                                  |                       |  |
|                                              | 4.0                                           | 1 [10.19]                        |                       |  |
|                                              |                                               |                                  |                       |  |
|                                              |                                               |                                  |                       |  |
| <u>SIDE VIEW</u>                             |                                               |                                  |                       |  |
| /2000                                        |                                               | 11 Molter Road<br>rty Lake, Wash | ington 99019          |  |
| 4/2001                                       | CONNECTING THE FUTURE (509) 926-6000          |                                  |                       |  |
| F: 2000<br>property of                       | TRAX (4) 4"- 2" REDUCER                       |                                  |                       |  |
| r the exclusive<br>service. The<br>nt or its | DRAWING NO SHEET SIZE ISSUE 027-2000-4050 B A |                                  |                       |  |
| sion from<br>tly if no longer                |                                               |                                  | SHEET REV<br>1 OF 1 0 |  |
|                                              |                                               |                                  |                       |  |