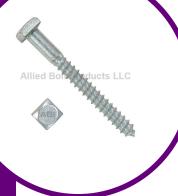

# **1/4" X 2" COACH SCREW**

- Used in outside plant construction for making attachments to telephone poles and other wood structures.
- Square head is 3/8".
- Formed from Grade 2 Steel.
- Bolt head marking (ABI) appears on head of each bolt, and is registered with the U.S. Patent Office per the Fastener Insignia Act.
- Lag Screws have a Rockwell Hardness ranging from B70-B100.
- Mechanically galvanized to meet ASTM Specification B695.