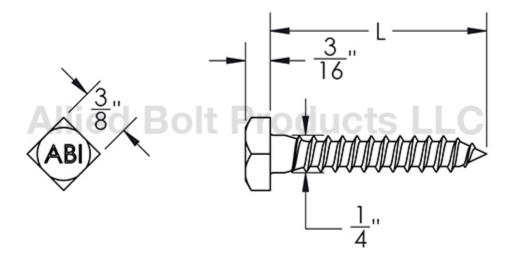

# **1/4" X 2" COACH SCREW**

- Used in outside plant construction for making attachments to telephone poles and other wood structures.
- Square head is 3/8".
- Formed from Grade 2 Steel.
- Bolt head marking (ABI) appears on head of each bolt, and is registered with the U.S. Patent Office per the Fastener Insignia Act.
- Lag Screws have a Rockwell Hardness ranging from B70-B100.
- Mechanically galvanized to meet ASTM Specification B695.