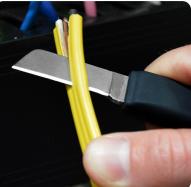

#### **Splicer Skinning Knife**

Straight style blade is molded into an easy-grip polymer handle that remains pliable in subzero temperatures.

- Blade is heat treated then ice tempered for a long lasting edge
- 20-25% thicker than comparable models.