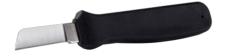

## SKINNING KNIFE

Straight blade

| Part Number | Description                |
|-------------|----------------------------|
| 32-24J      | Knife with Straight Handle |