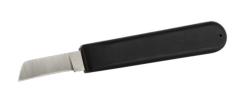

#### **Splicer Skinning Knife**

Straight style blade is molded into an easy-grip polymer handle that remains pliable in subzero temperatures.

- Blade is heat treated then ice tempered for a long lasting edge
- 20-25% thicker than comparable models.

## SKINNING KNIFE

Straight blade Ergonomic handle for easier grip

| Part Number | Description                                                      |
|-------------|------------------------------------------------------------------|
| 32-24E      | Cable Splicers Knife, 6-1/4" with 1-1/2" blade, Ergonomic Handle |