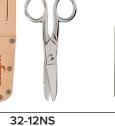

### SCISSORS

Notched, serrated blade for removing wire jackets

| Part Number | Description                      |
|-------------|----------------------------------|
| 32-21NS     | Splicer Snip, Notched & Serrated |