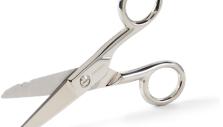

### SCISSORS

Notched, serrated blade for removing wire jackets

| Part Number | Description                      |
|-------------|----------------------------------|
| 32-21NS     | Splicer Snip, Notched & Serrated |