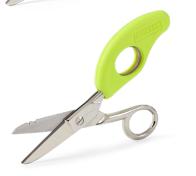

#### Snip Grip<sup>®</sup> Ergonomic Handle

- Increases cutting leverage while reducing hand and wrist fatigue
- Fits any manufacturer's standard 5" electrical scissors
- Sold separately or with Jameson scissors

## SCISSORS WITH SNIP GRIP

Ergonomic handle increases cutting leverage, reduces hand and wrist fatigue

| Part Number | Description                                                       |
|-------------|-------------------------------------------------------------------|
| 32-40       | Snip Grip® Ergonomic Handle                                       |
| 32-41NS     | 5-1/4" Electrician Scissors with Snip $\text{Grip}^{\circledast}$ |