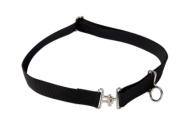

| Part Number | Description                                                                     |
|-------------|---------------------------------------------------------------------------------|
| 32-15T      | Tunnel Loop Leather Pouch Snip Grip <sup>®</sup><br>Scissors, and Splicer Knife |
|             |                                                                                 |
| 32-30       | Adjustable Belt for Tool Pouches                                                |