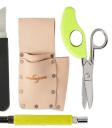

#### Electrician and Cable Installer Kits

| Part Number  | Description                                                                  |
|--------------|------------------------------------------------------------------------------|
| 32-12NS      | Electrician Splicer Scissors, 5-1/4 in. with Slotted Leather Pouch (2-Piece) |
| 32-22NS      | Cable Splicer's Kit, Slotted Leather Pouch (3-Piece)                         |
| 32-23NS      | Cable Splicer's Kit, Slotted Leather Pouch (3-Piece)                         |
| 32-42NS      | Cable Splicer's Kit, Slotted Leather Pouch (3-Piece)                         |
| 32-43NS      | Cable Splicer's Kit, 5-1/4″ with Tunnel Loop<br>Leather Pouch (3-Piece)      |
| 32-16NS-216C | Telecommunications Cable Splicer's Kit (4-Piece)                             |