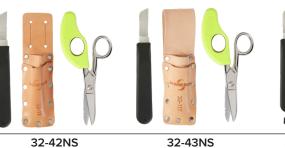

#### Electrician and Cable Installer Kits

| Part Number  | Description                                                                  |
|--------------|------------------------------------------------------------------------------|
| 32-12NS      | Electrician Splicer Scissors, 5-1/4 in. with Slotted Leather Pouch (2-Piece) |
| 32-22NS      | Cable Splicer's Kit, Slotted Leather Pouch (3-Piece)                         |
| 32-23NS      | Cable Splicer's Kit, Slotted Leather Pouch (3-Piece)                         |
| 32-42NS      | Cable Splicer's Kit, Slotted Leather Pouch (3-Piece)                         |
| 32-43NS      | Cable Splicer's Kit, 5-1/4″ with Tunnel Loop<br>Leather Pouch (3-Piece)      |
| 32-16NS-216C | Telecommunications Cable Splicer's Kit (4-Piece)                             |