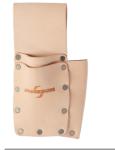

## LEATHER TOOL POUCHES

Genuine rawhide leather with steel rivets

| Part Number | Description                        |
|-------------|------------------------------------|
| 32-11       | Knife with Straight Handle         |
| 32-12       | Slotted Leather Pouch for Scissors |
| 32-25       | Slotted Leather Pouch For Knife    |
| 32-11T      | Tunnel Loop Leather Pouch          |