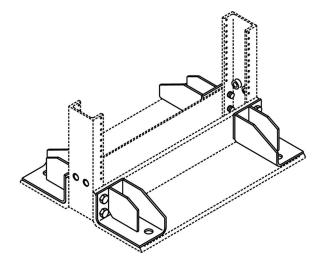

## **Rack Seismic Gusset Kit**

**CHATSWORTH** PRODUCTS

Gusset kit can be added to any CPI Universal rack to stiffen critical load-supporting joints. Whenever possible the top of the rack should be stabilized using CPI Bracing Kit (P/N 10562-001). • Adds additional support to critical rack joints

• Kit can be added to any CPI universal (46XXX series) rack

Gusset kit includes:

(4) each welded steel bolt-on gussets (8) each 1/2-13 x 1-1/4" bolts (8) each 1/2-13 nuts NOTE: Seismic installation requirements should be approved by a licensed structural engineer.