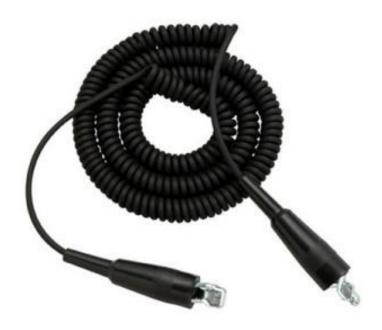

## **Features**

- Retractable coil cord, black silicone, 18 AWG stranded wire
- 40' extended length
- Weight: 19.05oz
- Temp range 80°c to -35°c

Model W1BU

The Model W1BU retractable ground cord is used to provide a ground for the FVD when working aloft.

The W1BU is a black single conductor retractable cord equipped at each end with a clip. The usable length of each cord is approximately 40 feet. Ordering Information:

Model W1BU Retractable Ground Cord, 40'