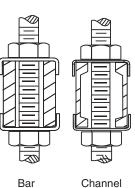

## SUPPORTING PARALLEL AUX. FRAMING FROM THREADED ROD

Channel

|          | Part Number |      | Aux        | Туре   |
|----------|-------------|------|------------|--------|
| Ordering | 00102500xx  |      | bar        | hole   |
|          | 00102501xx  |      | channel    | hole   |
|          | 21168000xx  |      | channel    | slot** |
|          | 21168001xx  |      | bar        | slot** |
|          |             |      |            |        |
|          | Item        | Qty. | Descriptio | n      |
| k List   | 1           | 2    | clip       |        |
|          | 2           | 2    | 5/8-11 nut |        |

Notes:

•

Finish is zinc plated and gold chromate. •

Not included; refer to 001021 or 001022. •

Not included; refer to 003022.

Stoc

\*\*For existing threaded rod installation use 211680 Series •

\*\*Split nut used on 211680 series. •