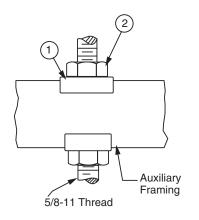

## SUPPORTING PARALLEL AUX. FRAMING FROM THREADED ROD

Channel

|          | Part Number |      | Aux        | Туре   |
|----------|-------------|------|------------|--------|
| Ordering | 00102500xx  |      | bar        | hole   |
|          | 00102501xx  |      | channel    | hole   |
|          | 21168000xx  |      | channel    | slot** |
|          | 21168001xx  |      | bar        | slot** |
|          |             |      |            |        |
|          | Item        | Qty. | Descriptio | n      |
| k List   | 1           | 2    | clip       |        |
|          | 2           | 2    | 5/8-11 nut |        |

Notes:

•

Finish is zinc plated and gold chromate. •

Not included; refer to 001021 or 001022. •

Not included; refer to 003022.

Stoc

\*\*For existing threaded rod installation use 211680 Series •

\*\*Split nut used on 211680 series. •