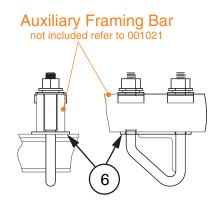

## Stock List

-

| Item | QTY | Description               |
|------|-----|---------------------------|
| 1    | 2   | 1/2-13 Heavy Hex Nut      |
| 2    | 2   | 1/2 Washer                |
| 3    | 2   | Framing Clip              |
| 4    | 1   | V-Bolt                    |
| 5    | 2   | Isolation Sleeve 1/2 Dia. |
| 6    | 1   | V-Bolt Isolation Pad      |