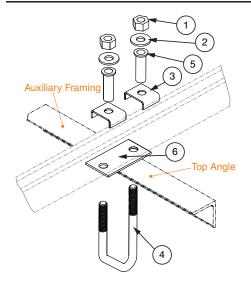

## V-BOLT TOP ANGLE ISOLATION KIT

## Stock List

-

| Item | QTY | Description               |
|------|-----|---------------------------|
| 1    | 2   | 1/2-13 Heavy Hex Nut      |
| 2    | 2   | 1/2 Washer                |
| 3    | 2   | Framing Clip              |
| 4    | 1   | V-Bolt                    |
| 5    | 2   | Isolation Sleeve 1/2 Dia. |
| 6    | 1   | V-Bolt Isolation Pad      |