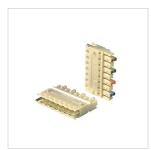

## 4 Pair 110 Connecting Block, 10 Pack

P110CB4-XY

The 4 Pair 110 Connecting Block, 10 Pack is for use with Pan-Punch® 110-style Bases, Connectors and Systems.

| Product Type         | Punchdown Connecting Block                                                             |
|----------------------|----------------------------------------------------------------------------------------|
| Color                | Electric Ivory                                                                         |
| Number of Ports      | 1                                                                                      |
| Material             | Polycarbonate/Phosphorous                                                              |
| Number of Pairs      | 4                                                                                      |
| Overall Depth (In.)  | 0.24                                                                                   |
| Overall Depth (mm)   | 6.1                                                                                    |
| Sub Brand            | Pan-Punch®                                                                             |
| Overall Height (In.) | 0.92                                                                                   |
| Overall Height (mm)  | 23.4                                                                                   |
| Overall Width (In.)  | 1.2                                                                                    |
| Overall Width (mm)   | 30.4                                                                                   |
| Performance Level    | Category 5e                                                                            |
| Standards Met        | Exceed ANSI/TIA-568.2-D Category 5e standard, IEC 60352-4 requirements, RoHS Compliant |