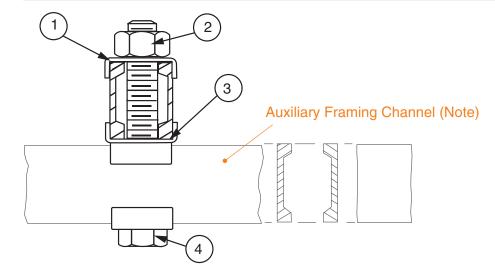

# CONNECTING PARALLEL AUX. FRAMING CHANNEL ACROSS AUX. FRAMING CHANNEL

# Part Number

00102901xx

#### Stock List

| ltem | QTY | Description              |
|------|-----|--------------------------|
| 1    | 2   | Clip<br>5/8-11 Nut       |
| 2    | 1   | 5/8-11 Nut               |
| 3    | 1   | Clip                     |
| 4    | 1   | Clip<br>5/8-11 X 5″ HHCS |

#### Notes:

- Finish is zinc plated and gold chromate, finish code 10.
- Not included; refer to 001022.