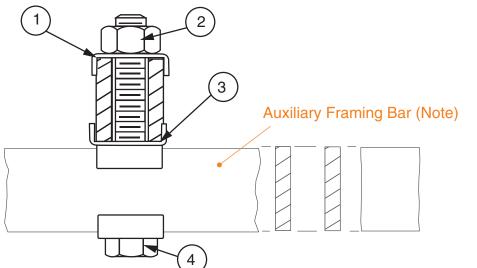

### CONNECTING PARALLEL AUX. FRAMING BAR ACROSS AUX. FRAMING BAR

#### Phone: (919) 575-6426 Fax: (919) 575-4708 www.eNewton.com

Modified:05/03/2018

| Part N | lumber |                          |
|--------|--------|--------------------------|
| 00102  | 2900xx |                          |
| Stoc   | k List |                          |
| ltem   | QTY    | Description              |
| 1      | 2      | Clip                     |
| 2      | 1      | 5/8-11 Nut               |
| 2<br>3 | 1      | Clip<br>5/8-11 X 5" HHCS |
| 4      | 1      | 5/8-11 X 5" HHCS         |

- Finish is zinc plated and gold chromate, finish code 10.
- Not included; refer to 001021.