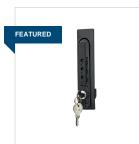

## **3-Digit Cabinet Combination Lock with Key**

CCL3

The 3-digit cabinet combination lock is a security accessory for cabinets with a single hinge or split doors. It features a key override and is black.