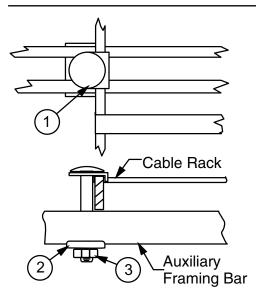

## ATTACHING CABLE RACK TO AUXILIARY FRAMING CLIP WITH J-BOLTS

Modified:09/05/2012

|                | part number | CR side bar | framing   |
|----------------|-------------|-------------|-----------|
| Ordering Table | 0020630010  | 1-1/2″      | bar       |
|                | 2072510010  | 1-1/2″      | channel   |
|                | 0020630110  | 2″          | bar       |
|                | 0020630210  | 2″          | channel   |
|                | 0020630310  | 2″          | channel** |
|                | 2072510110  | 1-1/2″      | channel** |

|        | Item | Qty | Description |
|--------|------|-----|-------------|
| k List | 1    | 1   | clip j-bolt |
|        | 2    | 1   | clip        |
| Stock  | 3    | 1   | 1/2″-13 nut |
| S      |      |     |             |

- Notes:
  Finish is zinc plated and gold chromate.
  \*\* = Doubled stock list quantities