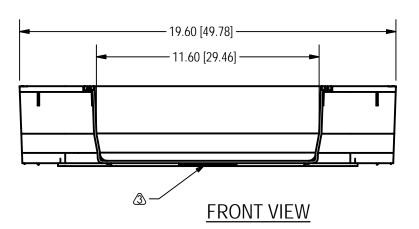

## NOTES: (UNLESS OTHERWISE SPECIFIED.)

- 1. DIMENSIONS ARE IN INCHES [CENTIMETERS].
- 2. DIMENSIONS ARE FOR REFERENCE ONLY.
- ② CUSTOMER PART NUMBER MOLDED INTO THIS SURFACE.
- ① CUSTOMER TO PLACE DECAL ON DESIGNATED SURFACE.