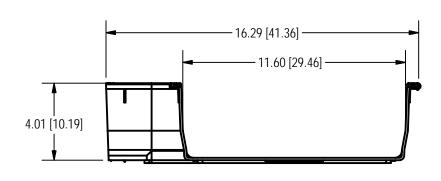

## NOTES: (UNLESS OTHERWISE SPECIFIED.)

- 1. DIMENSIONS ARE IN INCHES [CENTIMETERS].
- 2. DIMENSIONS ARE FOR REFERENCE ONLY.
- ② CUSTOMER PART NUMBER MOLDED INTO THIS SURFACE.
- ① CUSTOMER TO PLACE DECAL ON DESIGNATED SURFACE.