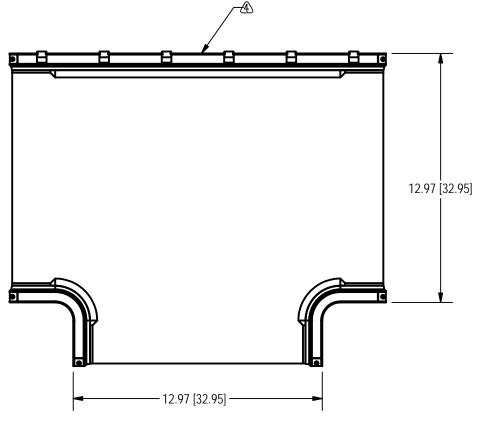

## NOTES: (UNLESS OTHERWISE SPECIFIED.)

- 1. DIMENSIONS ARE IN INCHES [CENTIMETERS].
- 2. DIMENSIONS ARE FOR REFERENCE ONLY.
- ② CUSTOMER PART NUMBER MOLDED INTO THIS SURFACE.
- ① CUSTOMER TO PLACE DECAL ON DESIGNATED SURFACE.