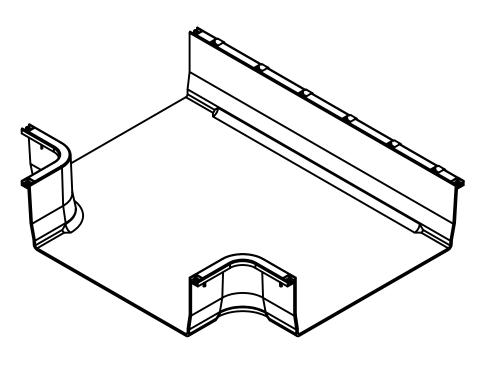

| REV | ECO | DESCRIPTION      | DATE       | BY  |  |  |
|-----|-----|------------------|------------|-----|--|--|
| A1  |     | REV TO MATCH BOM | 10/18/2005 | MTZ |  |  |

ISOMETRIC VIEW

SIDE VIEW

|                                                                                                                                        |          | _               | _                                |                                                          |                  |                |    |   |      |    |
|----------------------------------------------------------------------------------------------------------------------------------------|----------|-----------------|----------------------------------|----------------------------------------------------------|------------------|----------------|----|---|------|----|
| DESIGNED BY                                                                                                                            | T. THOM  | 3/13/2000       |                                  | N 2111 Molter Road PO Box 6 Liberty Lake, Washington 990 |                  |                |    |   |      |    |
| DRAWN BY                                                                                                                               | T TUDDIN | DATE 11/20/2000 | CONNECTING THE FUTURE            |                                                          | E FUTURE         | (509) 926-6000 |    |   |      |    |
| T. TURPIN 11/29/2000                                                                                                                   |          |                 | TITLE CUSTOMER DRAWING           |                                                          |                  |                |    |   |      |    |
| NOT FOR REPRODUCTION COPYRIGHT: 2000                                                                                                   |          |                 |                                  |                                                          |                  |                |    |   |      |    |
| This document contains proprietary information that is property of TELECT, INC., Spokane, Washington. It is intended for the exclusive |          |                 | CMS, K124 T-TRANSITION (PLASTIC) |                                                          |                  |                |    |   |      |    |
| use of our customer for information, installation, and/or service. The                                                                 |          |                 |                                  | DRAWING NO                                               |                  |                |    |   | SIZE | 15 |
| recipient agrees not to reproduce or copy this document or its contents in whole or in part without prior written permission from      |          |                 | 027-2000-12410                   |                                                          |                  |                | В  | 3 |      |    |
| TELECT, INC. This document must be returned promptly if no longer needed or upon written request from TELECT, INC.                     |          | -               |                                  | PROJECT 4032                                             | SCALE 0.20 : 1.0 | SHE            | OF | 1 |      |    |