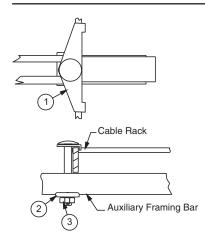

## ATTACHING CABLE RACK TO AUX. FRAMING BAR WITH SPANNER J-BOLT

Modified:09/22/2009

Phone: (919) 575-6426 Fax: (919) 575-4708 www.eNewton.com

|          | part number | CR side bar | framing |
|----------|-------------|-------------|---------|
| e        | 0020640010  | 1-1/2″      | bar     |
| Table    | 2072630010  | 1-1/2″      | channel |
| Ordering | 0020640110  | 2″          | bar     |
| rdei     | 0020640210  | 2″          | channel |
| 0        |             |             |         |

|            | Item | Qty | Description    |
|------------|------|-----|----------------|
| st         | 1    | 1   | spanner j-bolt |
| Stock List | 2    | 1   | clip           |
| toc        | 3    | 1   | 1/2"-13 nut    |
| S          |      |     |                |

## Notes:

• Finish is zinc plated and gold chromate.